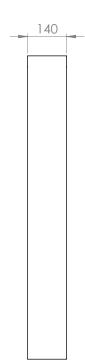

# **BOLLARD**

Designer: SPARK - Tom Lauck



### **SLAT OPTIONS**

· Oiled hardwood

# FRAME OPTIONS

· Hot dip galvanised mild steel

#### **FRAME FINISHES**

- · Hot dip galvanised
- Powdercoated

# **INSTALLATION**







## **FIXINGS**

• 12mm fixings for 14mm diameter holes

Alternative materials and finishes available on request







Measurements are in millimetres. Drawings are not to scale.

| PRODUCT CODE    | FRAME FINISH       | SLAT OPTION & SIZE (mm)       |
|-----------------|--------------------|-------------------------------|
| FOC007-HDG-GV-T | Hot dip galvanised | 120x120 Oiled hardwood timber |
| FOC007-HDG-PC-T | Powdercoated       | 120x120 Oiled hardwood timber |