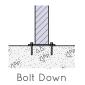

# **INSTALLATION**

## **FIXINGS**

• 12mm fixings for 14mm diameter holes

Alternative materials and finishes available on request

Measurements are in millimetres. Drawings are not to scale.

| PRODUCT CODE    | FRAME FINISH       | SLAT OPTION & SIZE (mm)       |
|-----------------|--------------------|-------------------------------|
| FOC007-HDG-GV-T | Hot dip galvanised | 120x120 Oiled hardwood timber |
| FOC007-HDG-PC-T | Powdercoated       | 120x120 Oiled hardwood timber |