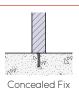

# **INSTALLATION**

## **FIXINGS**

• 12mm fixings for 14mm diameter holes

Alternative materials and finishes available on request

Measurements are in millimetres. Drawings are not to scale.

| PRODUCT CODE    | FRAME FINISH       | SLAT OPTION & SIZE (mm)       |
|-----------------|--------------------|-------------------------------|
| FOC007-HDG-GV-T | Hot dip galvanised | 120x120 Oiled hardwood timber |
| FOC007-HDG-PC-T | Powdercoated       | 120x120 Oiled hardwood timber |