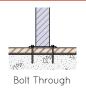

# **INSTALLATION**

## **FIXINGS**

• 12mm fixings for 14mm diameter holes

Alternative materials and finishes available on request

Measurements are in millimetres. Drawings are not to scale.

| PRODUCT CODE    | FRAME FINISH       | SLAT OPTION & SIZE (mm)       |
|-----------------|--------------------|-------------------------------|
| FOC007-HDG-GV-T | Hot dip galvanised | 120x120 Oiled hardwood timber |
| FOC007-HDG-PC-T | Powdercoated       | 120x120 Oiled hardwood timber |