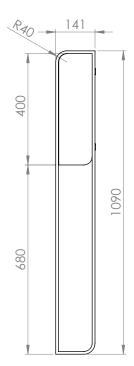

# FRAME OPTIONS

· Hot dip galvanised mild steel

#### **FRAME FINISHES**

- · Hot dip galvanised
- Powdercoated

## **FIXINGS**

• 12mm fixings for 14mm diameter holes

Alternative materials and finishes available on request

Measurements are in millimetres. Drawings are not to scale.

| PRODUCT CODE    | FRAME FINISH       | SLAT OPTION & SIZE (mm)       |
|-----------------|--------------------|-------------------------------|
| FOC007-HDG-GV-T | Hot dip galvanised | 120x120 Oiled hardwood timber |
| FOC007-HDG-PC-T | Powdercoated       | 120x120 Oiled hardwood timber |